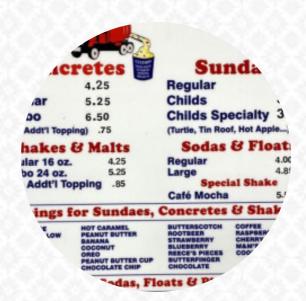

# East Coast Original Frozen Custard Menu

https://menulist.menu 22669 Lorain Rd, Fairview Park, United States Of America +14403312609 - http://eastcoastcustard.com

A complete menu of East Coast Original Frozen Custard from Fairview Park covering all 17 dishes and drinks can be found here on the card. For changing offers, please get in touch via phone or use the contact details provided on the website. What Caroline Burkart likes about East Coast Original Frozen Custard:

# East Coast Original Frozen Custard Menu