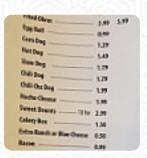

#### **Opening Hours:**

Monday 11:00 -21:00 Tuesday 11:00 -21:00 Wednesday 11:00 -21:00 Thursday 11:00 -22:00 Friday 11:00 -22:00 Saturday 11:00 -22:00

| Inted Chron                 | 1.00 | 5.99 |
|-----------------------------|------|------|
| Pag But                     | 2.00 | **** |
| Gen Dag                     |      |      |
| Het Deg                     | 1.27 |      |
| Dali Dog                    | 5.40 |      |
|                             | 1.77 |      |
|                             | 1.77 |      |
|                             | 1.59 |      |
|                             | 1.85 |      |
| Sweet Bounds If he          | 1.99 |      |
| Colory bes                  | 1.50 |      |
| Drive Bands or Blast Cheese | 9.50 |      |
| Name -                      | 0.99 |      |