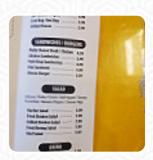

# Wings Heaven Menu

Sandwiches

**PHILLY CHEESE STEAK** 

Starters & Salads

**FRENCH FRIES** 

Sauces

**RANCH** 

French Fries

**CHEESE FRIES** 

Chicken Wings

**WINGS** 

Hauptgerichte aus dem Wok

**LEMON PEPPER** 

**Popular Items** 

TRADITIONAL WINGS

Specialty Drinks

**PEACH** 

Hot Italian Subs

**CHEESE STEAK** 

Crazy Good Wings.

**GARLIC PARMESAN** 

These types of dishes are being served

**STEAK FRIES** 

**TUNA STEAK** 

**FISH** 

Ingredients Used

**CHEESE** 

**CHICKEN** 

**PARMESAN** 

**GARLIC** 