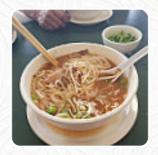

visited by nc. simply one of the best pho experiences I ever had. I ordered the bark, sehne and carrotenepho. well seasoned, only wanted to add limette juice and a lil-calipo. service was also five stars, restaurant has much space to sit. I'm back! read more. Freshly harvested mint, fine salad, sprouts and a few drops of lime combined with rice noodles and meat - all of this can be found not only during your vacation in Vietnam in the menu, but also when visiting the local Phở Bang in Gretna, Especially fine juices are very popular among the customers. In case you want to have breakfast, a tasty brunch is offered to you.