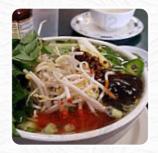

visited by nc. simply one of the best pho experiences I ever had. I ordered the bark, sehne and carrotenepho. well seasoned, only wanted to add limette juice and a lil-calipo. service was also five stars, restaurant has much space to sit. I'm back! read more. Freshly harvested mint, fine salad, sprouts and a few drops of lime combined with rice noodles and meat - all of this can be found not only during your vacation in Vietnam in the menu, but also when visiting the local Phở Bang in Gretna, Especially fine juices are very popular among the customers. In case you want to have breakfast, a tasty brunch is offered to you.

# These types of dishes are being served

**NOODLES** 