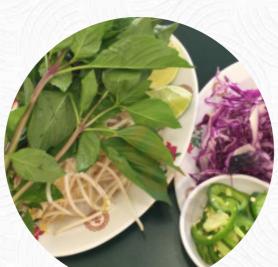

visited by nc. simply one of the best pho experiences I ever had. I ordered the bark, sehne and carrotenepho. well seasoned, only wanted to add limette juice and a lil-calipo. service was also five stars, restaurant has much space to sit. I'm back! read more. Freshly harvested mint, fine salad, sprouts and a few drops of lime combined with rice noodles and meat - all of this can be found not only during your vacation in Vietnam in the menu, but also when visiting the local Phở Bang in Gretna, Especially fine juices are very popular among the customers. In case you want to have breakfast, a tasty brunch is offered to you.