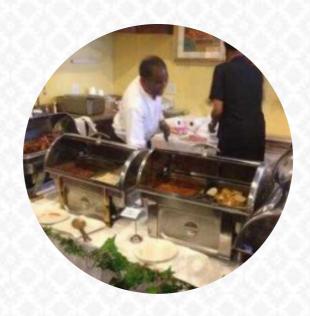

## These Types Of Dishes Are Being Served

**FISH** 

**DESSERTS** 

**SALAD** 

**BREAD** 

**CHICKEN** 