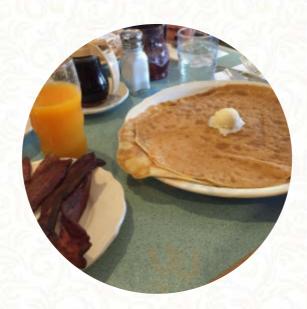

The waitress was kind. We didn't have to wait too long on a Sunday morning. But the food was sad. No seasoning. No flavor. Not worth it. I have tried twice hoping maybe the first time was just an off day but unfortunately they just don't season the food. <a href="read more">read more</a>. At The Original Pancake House in Bend, a diverse brunch is served in the morning, where you can eat as much as you want feast, Here you'll find sweet pastries and cake, simple snacks and chilled refreshments and hot beverages. Moreover, there are scrumptious American dishes, such as burgers and grilled meat, Furthermore, one can delight in the consumption of all the delicious offered courses amid the beautiful ambiance of this <a href="Diner">Diner</a>.