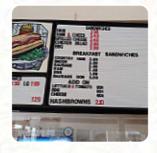

### Paul's Place Famous Hotdogs Menu

https://menulist.menu

11725 US Highway 117 S, Rocky Point I-28457-8415, United States (+1)9106752345 - https://www.facebook.com/pages/Pauls-Place-Famous-Hotdogs/156673857697000





On this website, you can find the <u>complete menu of Paul's Place Famous Hotdogs</u> from Rocky Point. Currently, there are 17 meals and drinks available. For seasonal or weekly deals, please contact the restaurant owner directly. You can also contact them through their website. What <u>User</u> likes about Paul's Place Famous Hotdogs: I can't eat an hot dog without sauragrout was so disappointed they didn't have sauerkraut. And who has cole, slaw on a hor dog. Coleslaw is a side item you don't put it on a hot dog, ! <u>read more</u>. The restaurant is accessible and can therefore also be used with a wheelchair or physical disabilities, Depending on the weather, you can also sit outside and eat and drink. WLAN is available without additional charges. At Paul's Place Famous Hotdogs in