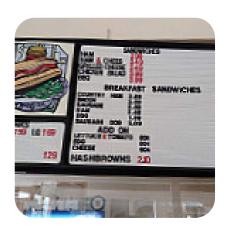

# Paul's Place Famous Hotdogs Menu

Salads

**COLESLAW** 

Side dishes

**FRENCH FRIES** 

Starters & Salads

**FRENCH FRIES** 

**Dessert** 

**MILKSHAKES** 

**Specialties** 

**POPARA** 

American Food

**HOT DOG** 

Hot drinks

**TEA** 

Coffee

**COFFEE** 

Restaurant Category

**FRENCH** 

These types of dishes are being served

ICE CREAM
PANINI

#### Ingredients Used

MEAT
CHEESE
PORK MEAT

BEEF HAM

**CHILI** 