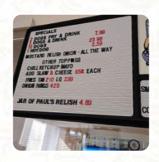

### Paul's Place Famous Hotdogs Menu

https://menulist.menu

11725 US Highway 117 S, Rocky Point I-28457-8415, United States (+1)9106752345 - https://www.facebook.com/pages/Pauls-Place-Famous-Hotdogs/156673857697000





On this website, you can find the <u>complete menu of Paul's Place Famous Hotdogs</u> from Rocky Point. Currently, there are 17 meals and drinks available. For seasonal or weekly deals, please contact the restaurant owner directly. You can also contact them through their website. What <u>User</u> likes about Paul's Place Famous Hotdogs: I can't eat an hot dog without sauragrout was so disappointed they didn't have sauerkraut. And who has cole, slaw on a hor dog. Coleslaw is a side item you don't put it on a hot dog, ! <u>read more</u>. The restaurant is accessible and can therefore also be used with a wheelchair or physical disabilities, Depending on the weather, you can also sit outside and eat and drink. WLAN is available without additional charges. At Paul's Place Famous Hotdogs in Ro