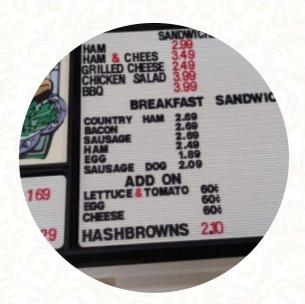

### Paul's Place Famous Hotdogs Menu

https://menulist.menu

11725 US Highway 117 S, Rocky Point I-28457-8415, United States (+1)9106752345 - https://www.facebook.com/pages/Pauls-Place-Famous-Hotdogs/156673857697000





On this website, you can find the <u>complete menu of Paul's Place Famous Hotdogs</u> from Rocky Point. Currently, there are 17 meals and drinks available. For seasonal or weekly deals, please contact the restaurant owner directly. You can also contact them through their website. What <u>User</u> likes about Paul's Place Famous Hotdogs: I can't eat an hot dog without sauragrout was so disappointed they didn't have sauerkraut. And who has cole, slaw on a hor dog. Coleslaw is a side item you don't put it on a hot dog, ! <u>read more</u>. The restaurant is accessible and