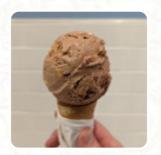

# These Types Of Dishes Are Being Served

**ICE CREAM** 

**PIZZA** 

#### Dessert

**VANILLA ICE CREAM** 

**MILKSHAKES** 

**WAFFLE** 

**SORBET** 