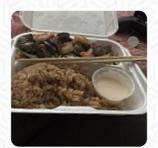

# These types of dishes are being served

PIZZA
TUNA STEAK
SPICY TUNA

## Ingredients Used

SEAFOOD TUNA TERIYAKI

CHICKEN PRAWNS

**CARROTS** 

**MEAT** 

**SHRIMP** 