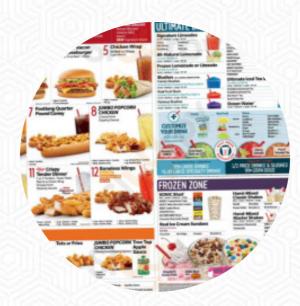

### Sonic Drive-in Menu

https://menulist.menu

1230 E Brandon Blvd, 33511, Brandon, US, United States

+18135712990 - https://locations.sonicdrivein.com/fl/brandon/1230-e.-brandon-blvd.html

A complete <u>menu</u> of Sonic Drive-in from Brandon covering all <u>17</u> menus and drinks can be found here on the food list. For changing offers, please get in touch via phone or use the contact details provided on the website.

# Sonic Drive-in Menu