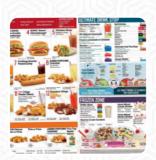

### Sonic Drive-in Menu

https://menulist.menu

1230 E Brandon Blvd, 33511, Brandon, US, United States

+18135712990 - https://locations.sonicdrivein.com/fl/brandon/1230-e.-brandon-blvd.html









A complete <u>menu</u> of Sonic Drive-in from Brandon covering all <u>17</u> menus and drinks can be found here on the food list. For changing offers, please get in touch via phone or use the contact details provided on the website.

What User likes about Sonic Drive-in:

From 2-4 get half price limeades and frozen drinks. Regular hamburger/hotdog type menu. Stay in your car to order and eat. Kinda fun to eat in your car. Not the fastest to get the orders out to you but not the slowest either. I like the Cranberry inside but they have many flavors to choose from, like grape, cherry, vanilla, strawberry, mango and passion fruit to name a few. <a href="read more">read more</a>. In beautiful weather you can even be served in the outdoor area, and there is no-charge WiFi. The premises on