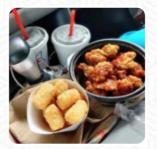

### Sonic Drive-in Menu

https://menulist.menu

1230 E Brandon Blvd, 33511, Brandon, US, United States

+18135712990 - https://locations.sonicdrivein.com/fl/brandon/1230-e.-brandon-blvd.html









A complete <u>menu</u> of Sonic Drive-in from Brandon covering all <u>17</u> menus and drinks can be found here on the food list. For changing offers, please get in touch via phone or use the contact details provided on the website.

What User likes about Sonic Drive-in:

From 2-4 get half price limeades and frozen drinks. Regular hamburger/hotdog type menu. Stay in your car to order and eat. Kinda fun to eat in your car. Not the fastest to get the orders out to you but not the slowest either. I like the Cranberry inside but they have many flavors to choose from, like grape, cherry, vanilla, strawberry, mango and passion fruit to name a few. <a href="read more">read more</a>. In beautiful weather you can even be served in the outdoor area, and there is no-charge WiFi. The premises on s