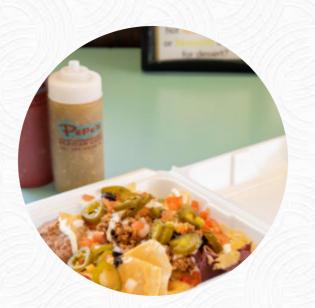

Very cheap place and friendly staff...and that to me was about it. The food was very very sloppily presented. Maybe the mistake was taking it to go, but the enchiladas were a mess and really had disintegrated to form a mushy mess, the beans were an unmoving glob on top and really made for unappetizing eating. The nachos were similar but the meat on top was quite tasty and balanced off the yellow canned cheese well. P... <u>read more</u>. If you're in a hurry and need something quick, you can get delectable **Fast-Food meals just the way you like it** from Pepe's Mexican Cafe in Bryan, prepared for you in short time, Many visitors are also especially looking forward to the **diverse**, fine <u>Mexican</u> cuisine. Surely, it's also a nice experience to feel like in the <u>Wild West</u> once, to drink and enjoy like the cowboys or even the bandits with a drink or two paired with onion rings and a nice spicy burger, You'll also find tasty bites, cake, small snacks and chilled refreshments and hot beverages here.