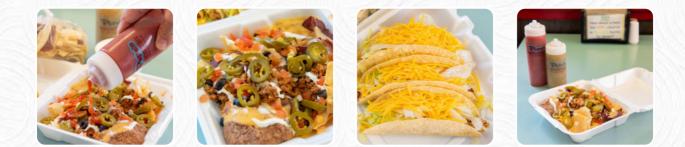

Very cheap place and friendly staff...and that to me was about it. The food was very very sloppily presented. Maybe the mistake was taking it to go, but the enchiladas were a mess and really had disintegrated to form a mushy mess, the beans were an unmoving glob on top and really made for unappetizing eating. The nachos were similar but the meat on top was quite tasty and balanced off the yellow canned cheese well. P... <u>read more</u>. If you're in a hurry and need something quick, you can get delectable **Fast-Food meals just the way you like it** from Pepe's Mexican Cafe in Bryan, prepared for you in short time, Many visitors are also especially looking forward to the **diverse**, fine <u>Mexican</u> cuisine. Surely, it's also a nice experience to feel like in the <u>Wild West</u> once, to drink and enjoy like the cowboys or even the bandits with a drink or two paired with onion rings and a nice spicy burger, You'll also find tasty bites, cake, small snacks and chilled refreshments and hot beverages here.