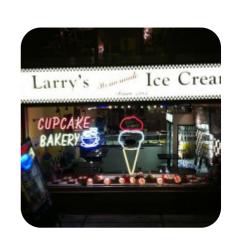

## Larry's Ice Cream Menu

https://menuweb.menu 1633 Connecticut Ave NW, Washington DC I-20009-1041, United States +12022342690 - http://larryshomemade.com

## Larry's Ice Cream

1633 Connecticut Ave NW, Washington DC I-20009-1041, United States

**Opening Hours:** 

Monday 02:00 -22:00 Tuesday 05:30 -23:00 Wednesday 02:00 -23:00 Thursday 02:00 -23:00 Friday 14:00 -24:00 Saturday 12:00 -24:00 Sunday 01:00 -22:00