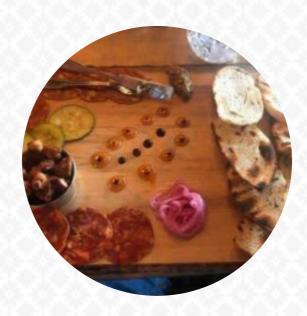

## **Scotch Soda Menu**

**Bar Bites** 

**BAR NUTS** 

| Pasta<br>SOFT                       | \$7.0 | Make Your Own Comb                       | \$19.0 |
|-------------------------------------|-------|------------------------------------------|--------|
| Sandwiches & Hot<br>Paninis         |       | Charcuterie COUNTRY-STYLE PORK PAT       | \$9.0  |
| Snacks                              |       | Mezze – Starters                         | \$7.0  |
| Drinks                              | \$3.0 | Pizza - Large Ø 30Cm                     | \$45.0 |
| Starters HOUSE BREAD BUTTER PICKLES | \$4.0 | Ingredients Used BRUSSELS SPROUTS CHEESE |        |
| Appetizers HOUSE NUTS               | \$4.0 | These Types Of Dishes Are Being Served   | S      |
| Small Plates S&S CHORIZO QUESO      | \$9.0 | PASTA SALAD BURGER                       |        |