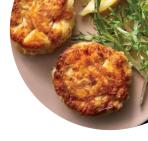

|                                     |



Here you can find the <u>menu</u> of Taps At The Guardhouse in Port Townsend. At the moment, there are 17 menus and drinks on the menu.

# Taps At The Guardhouse Menu



#### Entrées

CRAB CAKE

## Soups

FISH SOUP

## Seafood

CRAB CAKES

## Starters & Salads

POTATO CHIPS

## Side Dishes

CLAM CHOWDER POTATO CHIPS

## Drinks

BEER

#### DRINKS

#### **Restaurant Category**

BAR

DESSERT

#### **Ingredients Used**

PORK MEAT

CHILI

HAM

## These Types Of Dishes Are Being Served



APPETIZER DESSERTS SALAD

BREAD

# **Taps At The Guardhouse**

Port Townsend, United States Of America

Opening Hours: Monday 12:00-22:00

Tuesday 12:00-22:00 Wednesday 12:00-22:00 Thursday 12:00-22:00 Friday 12:00-22:00 Saturday 12:00-22:00 Sunday 12:00-22:00



Made with menuweb.menu