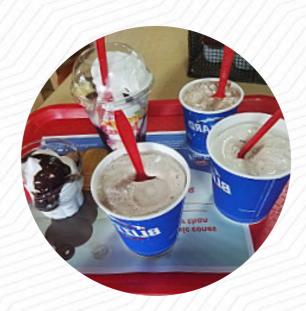

# Dairy Queen Grill Chill Menu

https://menuweb.menu 1309 Gilmer Ave, Tallassee, USA, United States +13342833440 - https://www.dairyqueen.com/en-us/locations/al/tallassee/1309-gilmer-ave/11148/

## Dairy Queen Grill Chill Menu



## Sandwiches & Hot Paninis

**HAMBURGER** 

### **Chicken Dishes**

**CHICKEN TENDERS** 

#### **Shakes**

**SHAKE** 

#### **Sweets & Desserts**

**DULCE DE LECHE** 

#### **Sauces**

**KETCHUP** 

**MAYO** 

#### Dessert

**HOT FUDGE SUNDAE** 

**BANANA SPLIT** 

## Ingredients Used

**MILK** 

**TOMATOES** 

**LETTUCE** 

**CHEESE** 

# These Types Of Dishes Are Being Served

**ICE CREAM** 

**BURGER** 

**BREAD** 

**CHICKEN** 

# **Dairy Queen Grill Chill**

1309 Gilmer Ave, Tallassee, USA, United States

**Opening Hours:** 

Monday 09:30-21:00 Tuesday 0