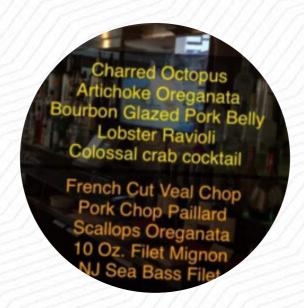

## Mara's Continental Cuisine Menu

**Entrées** 

**SQUID** 

**Seafood** 

**CALAMARI** 

**Drinks** 

**DRINKS** 

**Seafood Dishes** 

LAMB CHOPS
TUNA STEAK
DESSERTS

**CHICKEN** 

**LAMB** 

**MEAT** 

**PIZZA** 

**SALAD** 