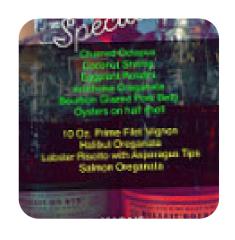

## Mara's Continental Cuisine Menu

**Entrées** 

**SQUID** 

**Seafood** 

**CALAMARI** 

**Drinks** 

**DRINKS** 

**Seafood Dishes** 

LAMB CHOPS
TUNA STEAK
DESSERTS

**CHICKEN** 

**LAMB** 

**MEAT** 

**PIZZA** 

**SALAD** 