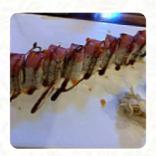

## Wasabi Japanese Steakhouse Menu

Non Alcoholic Drinks

**WATER** 

**Entrées** 

**FRIED TOFU** 

Sushi Rolls

**SUSHI** 

Side Dishes