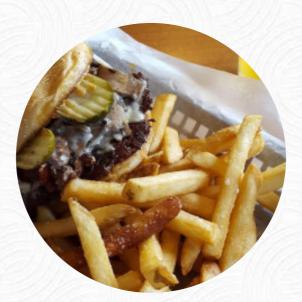

## Glamburgers

MUSHROOM BURGER

## These Types Of Dishes Are Being Served

BURGER MEAT

### Burger

VEGGIE BURGER BBQ BURGER CLASSIC BURGER

Sauces BBQ MAYONNAISE RANCH