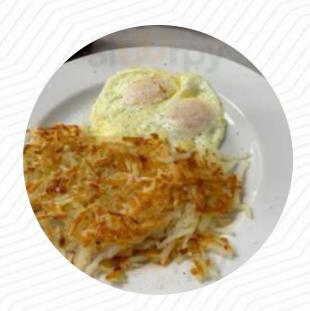

## Syd's American Grill Menu

https://menulist.menu 1043 S Cass Lake Rd, Waterford I-48328-4509, United States +12489775810

Here you can find the menu of Syd's American Grill in Waterford. At the moment, there are 17 courses and drinks on the menu. You can inquire about changing offers via phone. What <u>User</u> likes about Syd's American Grill: my best friend and I went there to the breakfast at a Saturday morning, we called in our order and then rose. People who ordered the breakfast sandwich, hash brews and coffee, we move on the parking lot and go as fast as possible. fantastic! eating was phenomenal! the homemade engraving for the cookies and gravy is from this world! highly recommended! <u>read more</u>. At Syd's American Grill in Waterford, <u>tasty, juicy, delicious barbecue is freshly roasted</u> on an open flame and served with delicious sides, Moreover, the enchanting desserts of the house shine not only on children's plates and in children's eyes. You can just get one of the scrumptious **sandwiches**, a healthy salad or another snack, if you're not that hungry, here they serve a **comprehensive brunch** in the morning.