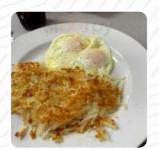

## Syd's American Grill Menu

https://menulist.menu 1043 S Cass Lake Rd, Waterford I-48328-4509, United States +12489775810

Here you can find the menu of Syd's American Grill in Waterford. At the moment, there are 17 courses and drinks on the menu. You can inquire about changing offers via phone. What <u>User</u> likes about Syd's American Grill: my best friend and I went there to the breakfast at a Saturday morning, we called in our order and then rose. People who ordered the breakfast sandwich, hash brews and coffee, we move on the parking lot and go as fast as possible. fantastic! eating was phenomenal! the homemade engraving for the cookies and gravy is from this world! highly recommended! <u>read more</u>. At Syd's American Grill in Waterford, <u>tasty, juicy, delicious barbecue is freshly roasted</u> on an open flame and served with delicious sides, Moreover, the enchanting desserts of the house shine not only on children's plates and in children's eyes. You can just get one of the scrumptious **sandwiches**, a healthy salad or another snack, if you're not that hungry, here they serve a **comprehensive brunch** in the morning.