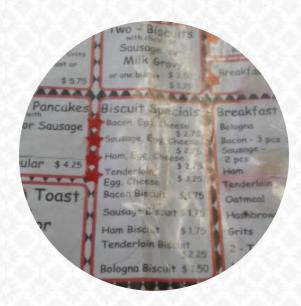

# Scenic Cafe Menu

Pizza

WESTERN

Eggs & Pancakes

Starters & Salads

Sauces

GRAVY

**Mexican dishes** BURRITO

Potatoes HASH BROWNS

BREAKFAST BURRITO

## Individual Items

BISCUIT

**Coffee** 

**Biscuits and Cookies** 

Hash Browns and Sides SCRAMBLED EGGS

#### These types of dishes are being served TOSTADAS

BURGER

## Ingredients Used

CHEESE BACON ONION SAUSAGE