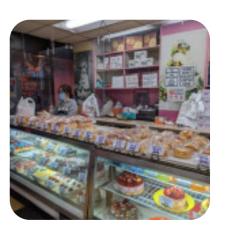

Tried the strawberry shortcake with almonds. It was decent; Cake was a bit dry, but the strawberries and almonds were really good and the cake was not excessively sweet. The almond cookies were cruel; had a strange chemical taste. It's nice that I tried this place, but it's not Porto's in taste, price or quality. read more. Queen's Bakery from Los Angeles pampers its customers with oven-warm breads and snacks, as well as various cold and hot beverages, The customers of the establishment also appreciate the comprehensive variety of differing coffee and tea specialities that the restaurant has to offer. If you'd like something dessert to finish off, Queen's Bakery does not disappoint with its extensive selection of desserts, This restaurant offers a catering service that allows visitors to eat the menus at home or at the party.