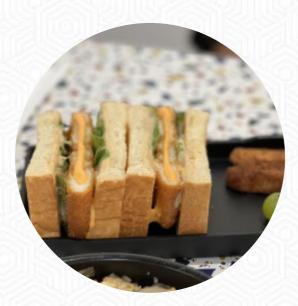

### Katsuco Menu

<u>https://menuweb.menu</u> 3430 E Tropicana Ave, 89121, Las Vegas, US, United States (+1)7022092155 - https://katsuco-lasvegas.com/









A complete <u>menu</u> of Katsuco from Las Vegas covering all **17** courses and drinks can be found here on the food list.

# Katsuco Menu

#### Drinks

DRINKS

## Chicken

CHICKEN KATSU

### Indian

**CHICKEN CURRY** 

## **Japanese Specialties**

CHICKEN TERIYAKI

### **Bento Menu**

CHICKEN KATSU CURRY

#### Main Dishes - Bento Menu

TONKATSU

# Katsuco

3430 E Tropicana Ave, 89121, Las Vegas, US, United States **Opening Hours:** Monday 10:00 -20:00 Tuesday 10:00 -20:00 Wednesday 10:00 -20:00 Thursday 10:00 -20:00 Friday 10:00 -20:00 Saturday 10:00 -20:00



#### These Types Of Dishes Are Being Served



BREAD SANDWICH PANIN