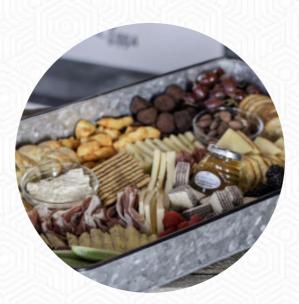

### **Deliteful Dairy Menu**

https://menuweb.menu 16230 Long Delite Ln, 21795, Williamsport, US, United States +13012230032 - https://delitefuldairy.com/contact-us/

Here you can find the menu of Deliteful Dairy in Williamsport. At the moment, there are 16 dishes and drinks on the food list. Nestled away with minimal signage, this charming restaurant shines as a haven for farm-fresh delights. Known for its delectable soft serve, made from minimally processed milk from A2 cows, visitors rave about the creamy vanilla and rich chocolate flavors, despite some texture quirks. Alongside ice cream, the menu features organic meats, charcuterie, and homemade cheeses, including an exquisite reserve-aged parmesan. The welcoming staff elevates the experience in this clean, spacious setting, making it perfect for family outings. With a focus on quality and sustainability, this culinary gem effortlessly captures the hearts of locals and visitors alike.