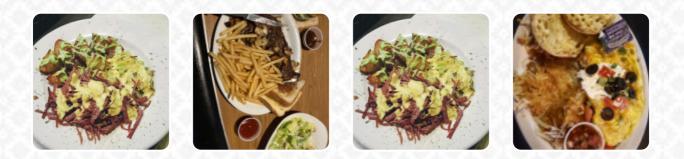

The food was pretty standard bar food but the prices are outrageous. They charged me \$12 for a Moscow mule that tasted like turpentine. On top of that they charge 75¢ for a cup of ranch with my Reuben that was already \$16 plus they add on a surcharge for using a credit card. I know things are tough for restaurants now but nickel and diming like that when your prices are already up there is a bit much. <u>read more</u>. The Stonefront from Salem is known for its tasty burgers, to which crunchy fries, salads and other sides are offered, Moreover, the drinks menu of this <u>gastropub</u> offers a good and especially large diversity of beers from the region and the world that are definitely worth a try. Furthermore, you can order fresh **roasted grill goods**, It's possible to chill out at the bar with a freshly tapped beer or other alcoholic and non-alcoholic drinks.

### These types of dishes are being served

BURGER PANINI SALAD

STEAK FRIES COBB SOUP

The Stonefront

5690 Commercial St SE, 97306, Salem, US, United States

**Opening Hours:** Tuesday 11:00 -22:00 Wednesday 11:00 -22:00 Thursday 11:00 -22:00 Friday 11:00 -22:00 Saturday 11:00 -22:00