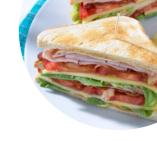

The food is great. The ambience is very nice. The staff are friendly but disorganized. They have all the bones of a great place to eat but floor management is lacking. <u>read more</u>. At Mae's Espresso Cafe from Pueblo West, there are *delicious sandwiches, small salads and other snacks* for quick hunger in between, as well as cold and hot beverages, Many customers are also especially looking forward to the <u>diverse, delicious Mexican cuisine</u>. We offer not only sweet pieces, cakes and simple snacks, but also cold and hot drinks, In the morning they serve a **extensive breakfast** here.

### These types of dishes are being served

PANINI TOSTADAS