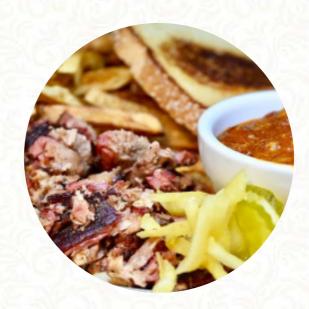

We visited our extended family in Columbus, Georgia and had to make our pilgrimage here. It's been over 30 years since I first came here and it didn't change much. In this case, no change is good. The Cue Stew and BBQ Ribs Platter are as amazing as they were on my first visit. I look forward to another 30. I recommend the lightest hottest sauce on the ribs. If you are not too hungry, the Cue Stew is a really good opt... read more. What User doesn't like about Country's Barbecue Midnight Express:

Barbecue restaurants aren't ever my first pick, usually for a couple of reasons. The staff here are sweet and certainly very patient. The atmosphere, employees, and mashed potatoes are why I'm giving this place three stars. The Brunswick Stew was mediocre, my hamburger steak appeared to have only been flipped once then left on that side for the remaining cook time, and the fries weren't even warm. If you're hungry an... read more. With the comprehensive variety of coffee and tea specialties, a visit to Country's Barbecue Midnight Express becomes even more attractive, Here, the meat is freshly cooked on an open flame. Here they also grill South American fresh seafood, meat, as well as beans and potatoes, and you have the opportunity to try delicious American dishes like **Burger or Barbecue**.