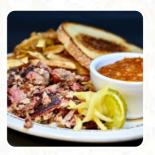

We visited our extended family in Columbus, Georgia and had to make our pilgrimage here. It's been over 30 years since I first came here and it didn't change much. In this case, no change is good. The Cue Stew and BBQ Ribs Platter are as amazing as they were on my first visit. I look forward to another 30. I recommend the lightest hottest sauce on the ribs. If you are not too hungry, the Cue Stew is a really good opt... read more. What User doesn't like about Country's Barbecue Midnight Express:

Barbecue

**BBQ RIBS** 

Beverages

**SWEET TEA** 

Hot drinks

**TEA** 

### Restaurant Category

**FRENCH** 

Salads

**POTATO SALAD** 

SIDE SALAD

Ingredients Used

**BEANS** 

**POTATOES** 