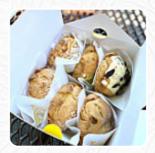

that's my first time I'm here. I was so often in this business, so I decided to try it. I'm honestly not a fan of cream buffers, but I can honestly say that the filling was the best, depending on what I had. I wish the pastry was warm and I got it. the. I think it would definitely be delicious from the world! I love how they fill this pastry before me. except the cream brulé. as for this bake i didn't taste the brule... read more. The premises in the restaurant are wheelchair accessible and can also be used with a wheelchair or physical disabilities. If you feel like delicious sweets, you should visit Beard Papa's because they have delicious desserts that will surely satisfy the sweettooth in you, Furthermore, the visitors of the establishment enjoy the large selection of the differing coffee and tea specialities that the restaurant has available. If you decide to come for breakfast, a versatile brunch is ready for you, Customers can enjoy the dishes from establishment through a catering service on-site or at the event.