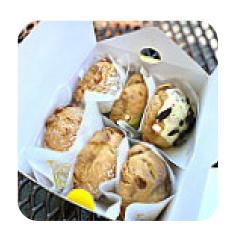

that's my first time I'm here. I was so often in this business, so I decided to try it. I'm honestly not a fan of cream buffers, but I can honestly say that the filling was the best, depending on what I had. I wish the pastry was warm and I got it. the. I think it would definitely be delicious from the world! I love how they fill this pastry before me. except the cream brulé. as for this bake i didn't taste the brule... read more. The premises in the restaurant are wheelchair accessible and can also be used with a wheelchair or physical disabilities. If you feel like delicious sweets, you should visit Beard Papa's because they have delicious desserts that will surely satisfy the sweettooth in you, Furthermore, the visitors of the establishment enjoy the large selection of the differing coffee and tea specialities that the restaurant has available. If you decide to come for breakfast, a versatile brunch is ready for you, Customers can enjoy the dishes from establishment through a catering service on-site or at the event.