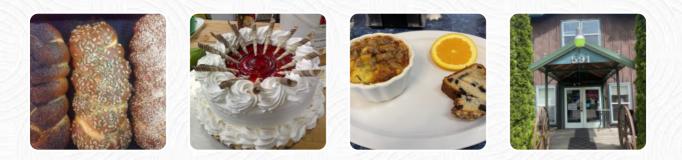

### **Olympic Bakery Deli Menu**

https://menuweb.menu 591 E Pickering Rd, Shelton, WA 98584, United States +13604264566 - http://olympicbakery.net/



Here you can find the <u>menu</u> of Olympic Bakery Deli in Shelton. At the moment, there are **18** meals and drinks on the card. Nestled in Shelton, this bakery offers a delightful selection of baked goods and gourmet sandwiches that showcase high-quality ingredients. While prices can be on the higher side, many patrons praise the exceptional taste, particularly of the sandwiches and unique pastries, like the Marion berry croissant. The atmosphere is enhanced by friendly and knowledgeable staff, making the experience enjoyable. From delicious coffee to a varied wine selection, visitors appreciate both the indoor and outdoor seating options. Although busy weekends can lead to mixed service experiences, the overall consensus is that this culinary stop is worth the visit.

## **Olympic Ba