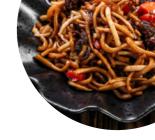

CAFÉ

These types of dishes are being served

**NOODLES** 

**SALAD** 

Ingredients Used

**BEEF** 

**TOFU** 

**PORK MEAT** 