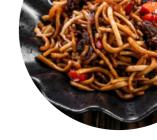

CAFÉ

These types of dishes are being served

**NOODLES** 

**SALAD** 

Ingredients Used

**BEEF** 

**TOFU** 

**PORK MEAT** 