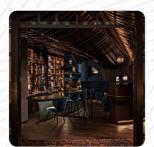

## **Deep Dive Menu**

https://menuweb.menu 620 Lenora St.WA 98119, Seattle, United States +12069009390 - http://www.deepdiveseattle.com/

The restaurant from Seattle offers 16 different menus and drinks on the card at an average \$10.8. Renee Erickson's Deep Dive offers a unique experience of dining and drinking in an art installation turned cocktail lounge inside the iconic Spheres. Enjoy a selection of timeless, modern, and original cocktails paired with refined plates. Deep Dive is a new classic, taking inspiration from prestigious hotel bars around the globe. No minors allowed. Smart attire is encouraged, so please avoid overly casual clothing. We can't wait to welcome you at Deep Dive! See you at the table...