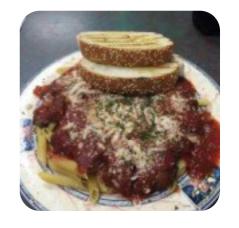

Your typical bar food, nothing special. Had the chicken meal. The green beans are mush (From a can, you know the one you got in school). No taste to the gravy on the mash potatoes and the biscuit was a disappointment (hard and no flavor) and the chicken was good, but not with the price. The staff is just ok, only stopped by two to see if we needed anything. Typical atmosphere of a hole in the wall bar. Pasta was good... read more. For those who want to have a drink after work and hang out with friends, North End from Kansas City is a good bar, and you can enjoy here scrumptious American meals like Burger or Barbecue. It goes without saying that a suitable drink completes a meal; therefore this gastropub presents a diverse variety of delicious and regional alcoholic options, be it beer or wine, There are also tasty South American meals in the menu.