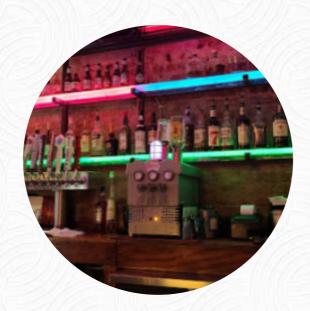

Your typical bar food, nothing special. Had the chicken meal. The green beans are mush (From a can, you know the one you got in school). No taste to the gravy on the mash potatoes and the biscuit was a disappointment (hard and no flavor) and the chicken was good, but not with the price. The staff is just ok, only stopped by two to see if we needed anything. Typical atmosphere of a hole in the wall bar. Pasta was good... read more. For those who want to have a drink after work and hang out with friends, North End from Kansas City is a good bar, and you can enjoy here scrumptious American meals like Burger or Barbecue. It goes without saying that a suitable drink completes a meal; therefore this gastropub presents a diverse variety of delicious and regional alcoholic options, be it beer or wine, There are also tasty South American meals in the menu.