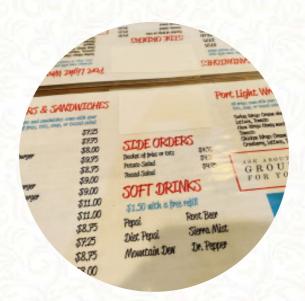

Starters & Salads

**FRENCH FRIES** 

**POTATO CHIPS** 

**These Types Of Dishes Are Being Served** 

**TAPAI** 

**FISH** 

SOUP

**PANINI** 

**BURGER** 

**MEAT** 

**SALAD** 