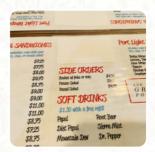

Starters & Salads

**FRENCH FRIES** 

**POTATO CHIPS** 

**These Types Of Dishes Are Being Served** 

**TAPAI** 

**FISH** 

SOUP

**PANINI** 

**BURGER** 

**MEAT** 

**SALAD** 