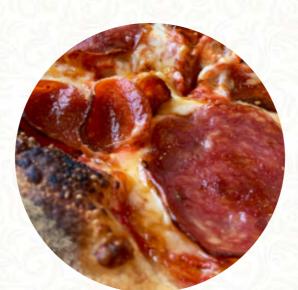

#### **Pizzeria Stellina Menu**

https://menuweb.menu 8000 Southeast 13th Avenue, Portland, 97202, United States Of America, Jennings Lodge +15038948656 - http://pizzeriastellina.com/









Here you can find the <u>menu</u> of Pizzeria Stellina in Jennings Lodge. At the moment, there are 16 menus and drinks on the menu.

## Pizzeria Stellina Menu

#### Salads

WEDGE SALAD

#### Entrées

TOMATO CREAM SOUP

### Pizza

PIZZA MARGHERITA

#### Drinks

DRINKS

#### Dessert

AFFOGATO

#### Cocktails

NEGRONI

#### Toppings

TOPPINGS

# Italian Specialties

#### **Restaurant Category**

VEGAN

#### DESSERT

#### These Types Of Dishes Are Being Served

PIZZA

SALAD

#### **Ingredients Used**

TOMATO HAM LETTUCE

# Pizzeria Stellina

8000 Southeast 13th Avenue, Portland, 97202, United States