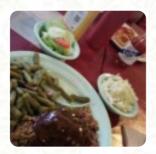

# These types of dishes are being served

**FISH** 

### Ingredients Used

CORN

**EGG** 

**CHILI** 

**GREEN BEANS** 

**BEANS** 

**CHEESE** 