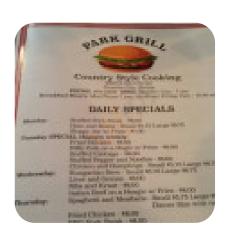

## Park Grill Menu

https://menulist.menu 2800 E 23rd St Granite City, IL 62040-5907, United States +16188760800 - http://events.thetelegraph.com/granite-city-il/venues/show/318011

On this homepage, you can find the **complete** <u>menu</u> of Park Grill from Granite City. Currently, there are 21 meals and drinks up for grabs. For *changing offers*, please contact the restaurant owner directly. You can also contact them through their website. What <u>Home Grown Music</u> likes about Park Grill:

# Park Grill Menu

## Park Grill Menu