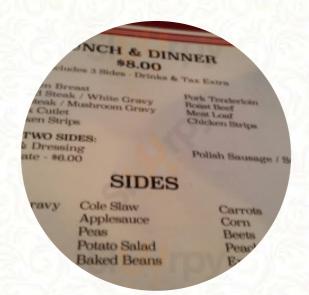

#### Sauces

**GRAVY** 

### Ingredients Used

CORN

**EGG** 

**CHILI** 

**GREEN BEANS** 

**BEANS** 

**CHEESE** 