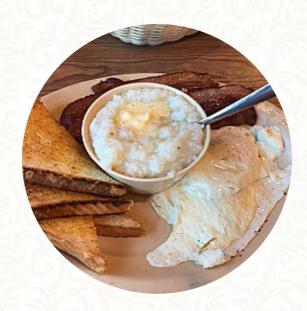

I have been frequenting Martha's since 1995 and I'm always impressed with the staff's quick and friendly service. Martha is usually there along with Kenny, or her son Colby to oversee the operation of this home style restaurant. You would be wise to check out Martha's Restaurant for a hearty meal. <a href="read more">read more</a>. For breakfast, a diverse brunch is offered at Martha's Restaurant in Murray that you can sample as much as you like, The <a href="barbecued food">barbecued food</a> is freshly <a href="grilled meat">grilled here</a> on an open flame. There are also fine American meals, for example, <a href="burgers">burgers</a> and <a href="grilled meat">grilled meat</a>, Moreover, you can enjoy the food of all the delicious offered courses in the midst of this Diner's lovingly chosen atmosphere.