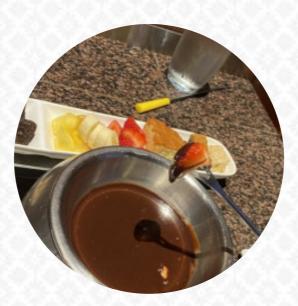

great atmosphere and a great eating! fun place to visit with a small group or fun couple dinner! it looks like there are a few banquet rooms for larger groups. in any case recommend planning more time than a normal dinner, as they cook in the table in fondue. many choices for entreen, salate and desserts. <u>read more</u>. The restaurant is accessible and can therefore also be used with a wheelchair or physical limitations. Are you looking for *confectionery*? In The Melting Pot you will find magical desserts that will certainly fulfill your cravings, there are also **fine** <u>vegetarian</u> **recipes** in the menu. fresh fish, meat, as well as corn and rice are also South American grilled here, and you can enjoy here tasty American meals like Burger or Barbecue.