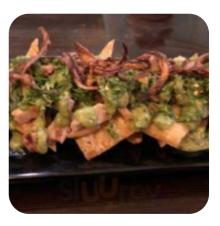

This was a weekday lunch the place was relatively quiet so good if you want to have a conversation. Service was very good. Food was also very good and nicely presented. <u>read more</u>. With fresh ingredients like fish, vegetables and meat, It's Tabu Sushi Bar & Grill from Temecula prepares for you tasty sushi (e.g., Nigiri and Inside-Out) and numerous other variations, there are also delectable <u>vegetarian</u> meals in the menu. <u>The meals are prepared</u> <u>according to typical Asian style</u>, Furthermore, the customers love the inventive combination of different meals with new and partially experimental ingredients - a good example of successful **Asian Fusion**.

### Main Course

CEVICHE