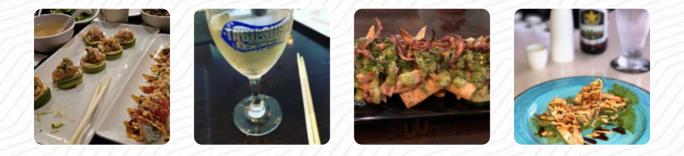

This was a weekday lunch the place was relatively quiet so good if you want to have a conversation. Service was very good. Food was also very good and nicely presented. <u>read more</u>. With fresh ingredients like fish, vegetables and meat, It's Tabu Sushi Bar & Grill from Temecula prepares for you tasty sushi (e.g., Nigiri and Inside-Out) and numerous other variations, there are also delectable <u>vegetarian</u> meals in the menu. <u>The meals are prepared</u> <u>according to typical Asian style</u>, Furthermore, the customers love the inventive combination of different meals with new and partially experimental ingredients - a good example of successful **Asian Fusion**.

#### Alcoholic Drinks

BEER

Seafood

OCTOPUS

Sushi

SASHIMI

# Appetizer

TEMPURA

### Main Course

CEVICHE

#### **Ingredients Used**

EEL

**Sushi Rolls** sushi rainbow roll