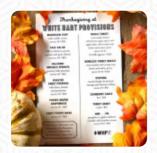

## The White Hart Inn Menu

**Sandwiches** 

**GRILLED CHEESE** 

**Fish Dishes** 

**FISH & CHIPS** 

**Drinks** 

**DRINKS** 

Indian

**CHAI** 

**Mexican Dishes** 

**TACOS** 

**Hot Drinks** 

**COFFEE** 

**TEA** 

Ingredients Used

**TUNA** 

**BEEF** 

**SALMON** 

**CHEESE** 

**HAM** 

These Types Of Dishes Are Being Served

**TOSTADAS** 

**PANINI** 

**FISH** 

SALAD

**BURGER** 