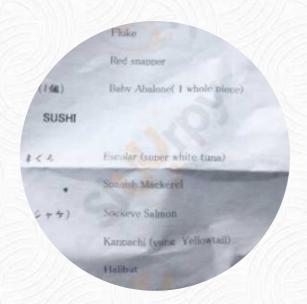

## Maki Menu

https://menulist.menu 12430 SW Main St Portland, OR 97223-6110, United States +15036397005 - http://makitigard.com/









Here you can find the menu of Maki in Portland. At the moment, there are 20 dishes and drinks on the menu. You can inquire about <u>changing offers</u> via phone. What <u>Philip</u> likes about Maki:

Perfectly seasoned rice reveals a lot about the quality of the ingredients. And MAKI has the best of both. Japanese owned restaurant on Main Street in Tigard. Worth the drive from downtown Portland. <a href="read-more">read more</a>. The restaurant is accessible and can therefore also be used with a wheelchair or physical limitations, Depending on the weather conditions, you can also sit outside and be served. What <a href="Luna Legros">Luna Legros</a>