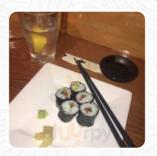

## Maki Menu

https://menulist.menu 12430 SW Main St Portland, OR 97223-6110, United States +15036397005 - http://makitigard.com/









Here you can find the menu of Maki in Portland. At the moment, there are 20 dishes and drinks on the menu. You can inquire about <u>changing offers</u> via phone. What <u>Philip</u> likes about Maki:

Perfectly seasoned rice reveals a lot about the quality of the ingredients. And MAKI has the best of both. Japanese owned restaurant on Main Street in Tigard. Worth the drive from downtown Portland. <a href="read-more">read more</a>. The restaurant is accessible and can therefore also be used with a wheelchair or physical limitations, Depending on the weather conditions, you can also sit outside and be served. What <a href="Luna Legros">Luna Legros</a> doesn't like about Maki: there are a few options for vegan but there are definitiw for <a href="vegetarian">vegetarian</a>. Nice to have t