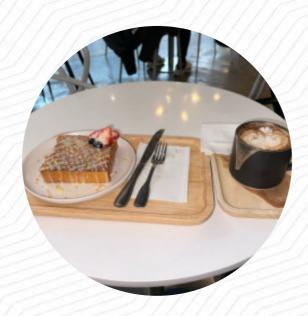

# The Well Coffee Menu

https://menulist.menu 43-29 162nd St, 11358, Queens, US, Broad Channel, United States +17189393605 - http://www.thewellcoffeeny.com/

Here you can find the <u>menu</u> of The Well Coffee in Broad Channel. At the moment, there are 19 courses and drinks on the menu. You can inquire about **changing offers** via phone. What <u>Jenny Mai</u> likes about The Well Coffee:

What a bright and open space to work in! Their brewed coffee is perfect — strong but not overwhelming or burnt. Also got their vanilla latte which was a perfect combination of milk for coffee. Their teriyaki chicken sandwich was yummy; it wasn't too dry. Highly recommend! <a href="read more">read more</a>. You can use the WiFi of the establishment at no extra cost, And into the accessible spaces also come guests with wheelchairs or physical limitations. If the weather conditions are right, you can also eat outside. A visit to The Well Coffee is particularly valuable due to the extensive diversity of coffee and tea specialties.