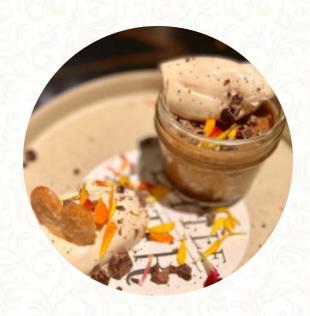

## Little Sister Menu

**Entrées** 

**SPRING ROLLS** 

Salad

**COLE SLAW** 

**Side Dishes** 

STICKY RICE

**Drinks** 

**BEER** 

**Pork** 

**PORK BELLY** 

Chicken

**CRISPY CHICKEN** 

Sauces

**PEANUT SAUCE** 

**Beef Dishes** 

**BRISKET** 

These Types Of Dishes Are Being Served

**NOODLES** 

**CHICKEN** 

**PORK CHOP** 

Ingredients Used

**GARLIC** 

**VEGETABLES** 

**SHRIMP** 

WHITE RICE

**PORK MEAT** 