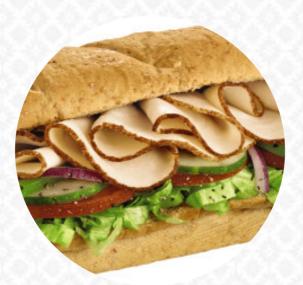

### Subway Menu

<u>https://menuweb.menu</u> 2380 Buford Dr Suite 105, Whitlock Farms, USA, United States +17706822191 - http://subway.com/

The Menu of Subway from Whitlock Farms contains about 16 different meals and drinks. On average, you pay for a dish / drink about \$5.6.