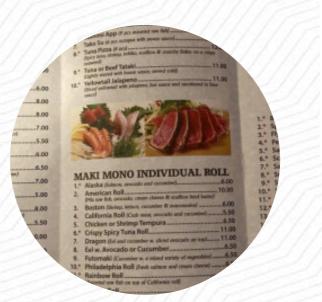

#### Sushi Rolls

SUSHI

Sushi Sashimi

Japanese specialties

**Fried Rice** 

These types of dishes are

### Ingredients Used

SALMON PRAWNS CHICKEN

MEAT SEAFOOD TUNA SCALLOPS VEGETABLES