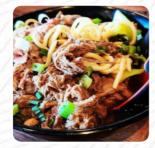

I had the pleasure of visiting this establishment last night, I purchased the American samurai. It was phenomenal! The flavor of the broth was great! I?m a huge bok Choy fan and theirs was exquisite. The entire dish was amazing, but the best part was thecandied bacon on top ???????. 100% will be back! The photo is half eaten because I couldn?t wait! I was hungry! <u>read more</u>. At Noodle Station Bowls, Bao Beer in Fort Lauderdale you can try delicious vegetarian courses, that are free from any animal meat or fish, on the menu there are also a lot of *Asian menus*. The **Asian fusion cuisine** is also an important part of Noodle Station Bowls, Bao Beer. Anyone who finds the everyday and generally known menus too boring should approach with a willingness to experiment and try some unexpected combination of ingredients enjoy, Customers can enjoy the dishes from establishment through a catering service at home or at the party. Noodle Station Bowls, Bao Beer Menu