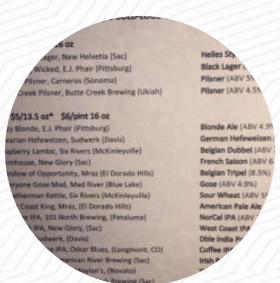

## Mei Wah Beer Room Menu

Non alcoholic drinks

**KOMBUCHA** 

Alcoholic Drinks

**BEER** 

Main courses

**RIBS** 

Chicken

**GRILLED CHICKEN** 

Mexican

**TACOS** 

**Barbecue** 

**BBQ RIBS** 

**Cold Beverages** 

**COLD COFFEE** 

Coffee

CAFÉ

These types of dishes are being served

**TAPAI** 

**PANINI** 

**FISH** 

Ingredients Used

**CHOCOLATE** 

**MEAT** 

**PORK MEAT** 

**CHICKEN** 

**RASPBERRY** 