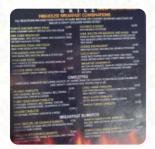

## Tony's Firehouse Grill And Pizza Menu

**Entrées** 

**POTATO WEDGES** 

Pizza

PEPPERONI PIZZA

**Drinks** 

**BEER** 

Starters & Salads

**FRENCH FRIES** 

Sauces

**RANCH** 

Dessert

**CREPES** 

**Soft Drinks** 

**LEMONADE** 

**Mexican Dishes** 

**ENCHILADAS** 

**GREEN ENCHILADAS** 

**Ingredients Used** 

**CHEESE** 

**CHILI** 

**LETTUCE** 

These Types Of Dishes Are Being Served

**PIZZA** 