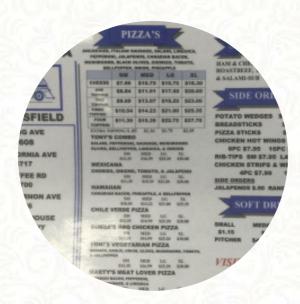

## Tony's Firehouse Grill And Pizza Menu

**Entrées** 

**POTATO WEDGES** 

Pizza

PEPPERONI PIZZA

**Drinks** 

**BEER** 

Starters & Salads

**FRENCH FRIES** 

Sauces

**RANCH** 

Dessert

**CREPES** 

**Soft Drinks** 

**LEMONADE** 

**Mexican Dishes** 

**ENCHILADAS** 

**GREEN ENCHILADAS** 

**Ingredients Used** 

**CHEESE** 

**CHILI** 

**LETTUCE** 

These Types Of Dishes Are Being Served

**PIZZA** 