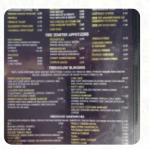

## Tony's Firehouse Grill And Pizza Menu

**Entrées** 

**POTATO WEDGES** 

Pizza

PEPPERONI PIZZA

**Drinks** 

**BEER** 

Starters & Salads

**FRENCH FRIES** 

Sauces

**RANCH** 

Dessert

**CREPES** 

**Soft Drinks** 

**LEMONADE** 

**Mexican Dishes** 

**ENCHILADAS** 

**GREEN ENCHILADAS** 

**Ingredients Used** 

**CHEESE** 

**CHILI** 

**LETTUCE** 

These Types Of Dishes Are Being Served

**PIZZA** 

**CHICKEN** 

**MEAT** 

**SALAD** 

Tony's Firehouse Grill And Pizza

502 County Line Rd, Delano, USA, United States

**Opening Hours:** 

Monday 07:00-21:00 Tuesday 07:00-21:00 Wednesday 07:00-21:00 Thursday 07:00-21:00 Friday 07:00-21:00 Saturday 07:00-21:00 Sunday 07:00-21:00