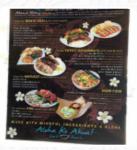

# These types of dishes are being served

SALAD FISH SPICY TUNA

### Ingredients Used

**TUNA** 

WHITE RICE

**AHI TUNA** 

**CUCUMBER** 

EEL