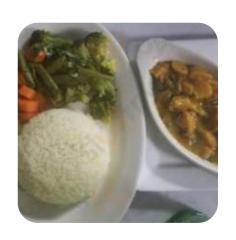

**FRENCH** 

These types of dishes are being served

**FISH** 

Ingredients Used

**VEGETABLES** 

**SEAFOOD** 

**MEAT** 

**CHICKEN** 