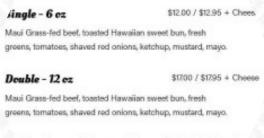

## Classic Burgers

vle - 1 pound 2 ounces! (l \$20,00 / \$20,95 + Chy

d beef, toasted Hawaiian sweet bun, fresh d red onlons, ketchup.