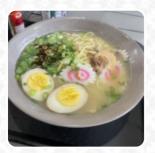

# **Tomo Poke Bowl Menu**

https://menuweb.menu 10756 Hardin Valley Road, 37932, Knoxville, US, United States (+1)8653125117 - http://knoxpoke.com/









Here you can find the menu of Tomo Poke Bowl in Knoxville. At the moment, there are 16 courses and drinks on the card. Tomo Poke Bowl is a popular Japanese restaurant in Knoxville, TN with an impressive average rating of 4.8 stars. Open from 11:00 AM to 9:00 PM, Tomo Poke Bowl offers a variety of vegetarian options.
Make sure to call ahead to reserve your table at (865) 312-5117 or order your favorite dish for delivery through Uber Eats or DoorDash. Good for kids, Tomo Poke Bowl is a must-visit spot for a delicious meal. If you enjoy their menu, consider checking out other restaurants like McDonald's and Firehouse Subs Hardin Valley. Share your experience at Tomo Poke Bowl by leaving a review!.

# Tomo Poke Bowl Menu

#### Drinks

BEER

#### Appetizer

TEMPURA

## Noodle

RAMEN

##