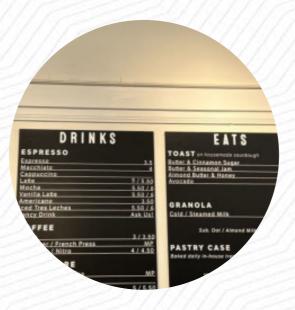

#### Drinks

DRINKS

# Hot Drinks

COFFEE

TEA

#### **Ingredients Used**

Coffee ESPRESSO MOCHA MACCHIATO CORTADO CAPPUCCINO

VANILLA LATTE